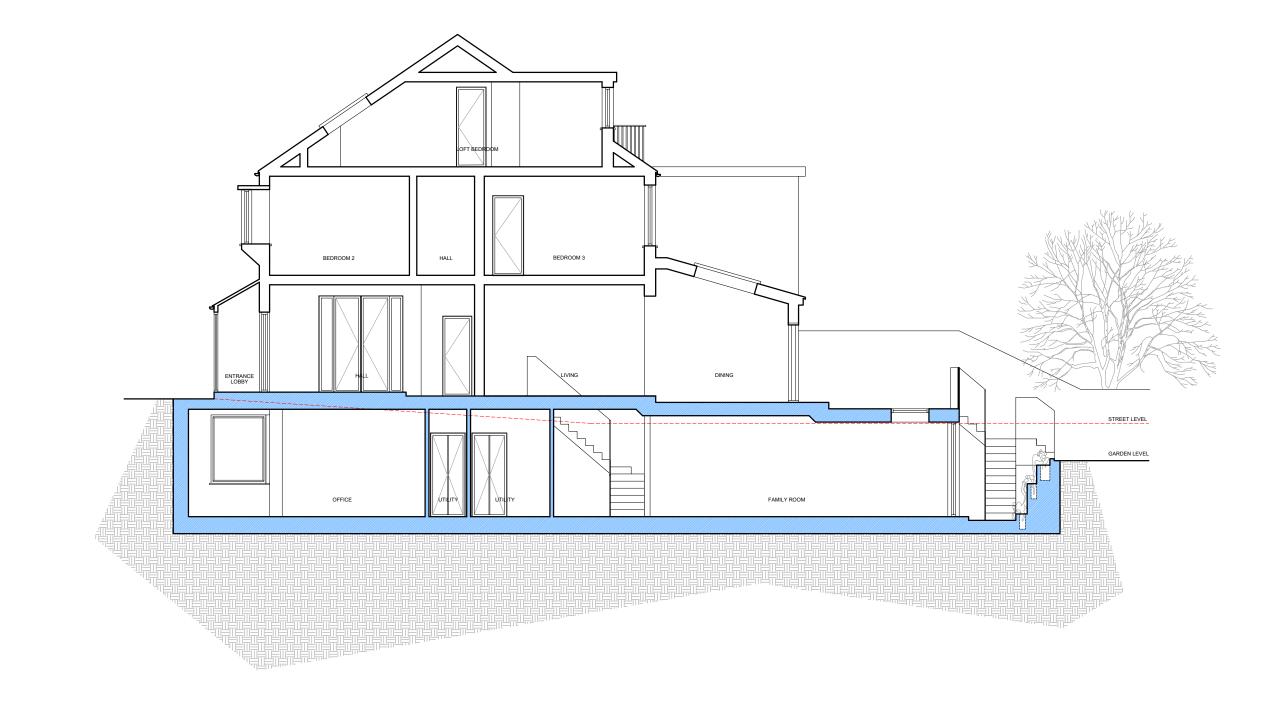

| STATUS:                                                                                                                     | Rev<br>No. Description     | Project:             | Project description:    | Drawing:              | Date 17.12.2019        | Drn. by E.K.         | SAR                                                                                                                                                  |
|-----------------------------------------------------------------------------------------------------------------------------|----------------------------|----------------------|-------------------------|-----------------------|------------------------|----------------------|------------------------------------------------------------------------------------------------------------------------------------------------------|
| PLANNING                                                                                                                    | A - Scale changed to 1:100 | 57 KENILWORTH AVENUE | New Basement Conversion | PROPOSED SECTION A-A' | Sheet size A3          | <sup>Rev.</sup> A    | APT RENOVATION<br>design & build                                                                                                                     |
| ALL DIMENSIONS TO BE CHECKED ON SITE. DO NOT SCALE FROM THIS DRAWING<br>EXCEPT FOR THE PURPOSES OF LOCAL AUTHORITY PLANNING |                            |                      |                         |                       | Scale<br>1:100 @<br>A3 | Drg. No. <b>203A</b> | DESIGN & BOILD<br>Email: Unit 6, Zennor Road<br>info@aptrenovation.co.uk Balham, London<br>Tel: SW12 0PS<br>+44 (0) 207 223 6417 Company No: 8967475 |